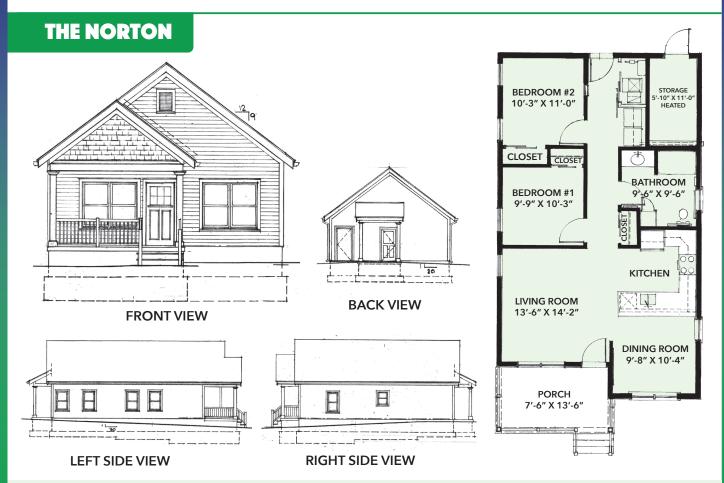

## Ranch • 1033 sq. ft. • fully handicap accessible • 2 bedroom • 1 bath • \$89,000

**The Norton** is a two-bedroom ranch that is perfect for the homeowner seeking a smaller home. The layout of this design has an open floor plan with interconnected living areas providing the home with a more spacious feel. This home is built on a concrete slab with no basement, and is fully handicap accessible providing many benefits to families with members who require special supports.

**Additional Special Features:** • Open front porch • Full package of Energy Star appliances: refrigerator, stove, range, dishwasher, washer and dryer • Electric heat pump heating and cooling systems (central air)

- Built-in electric stove Nice size heated storage area in the rear of the house Walk-in or roll in shower
- Rear visitable entrance with 1:20 low profile sidewalk from the house to the driveway Laundry hook-up for washer and dryer Detached garage